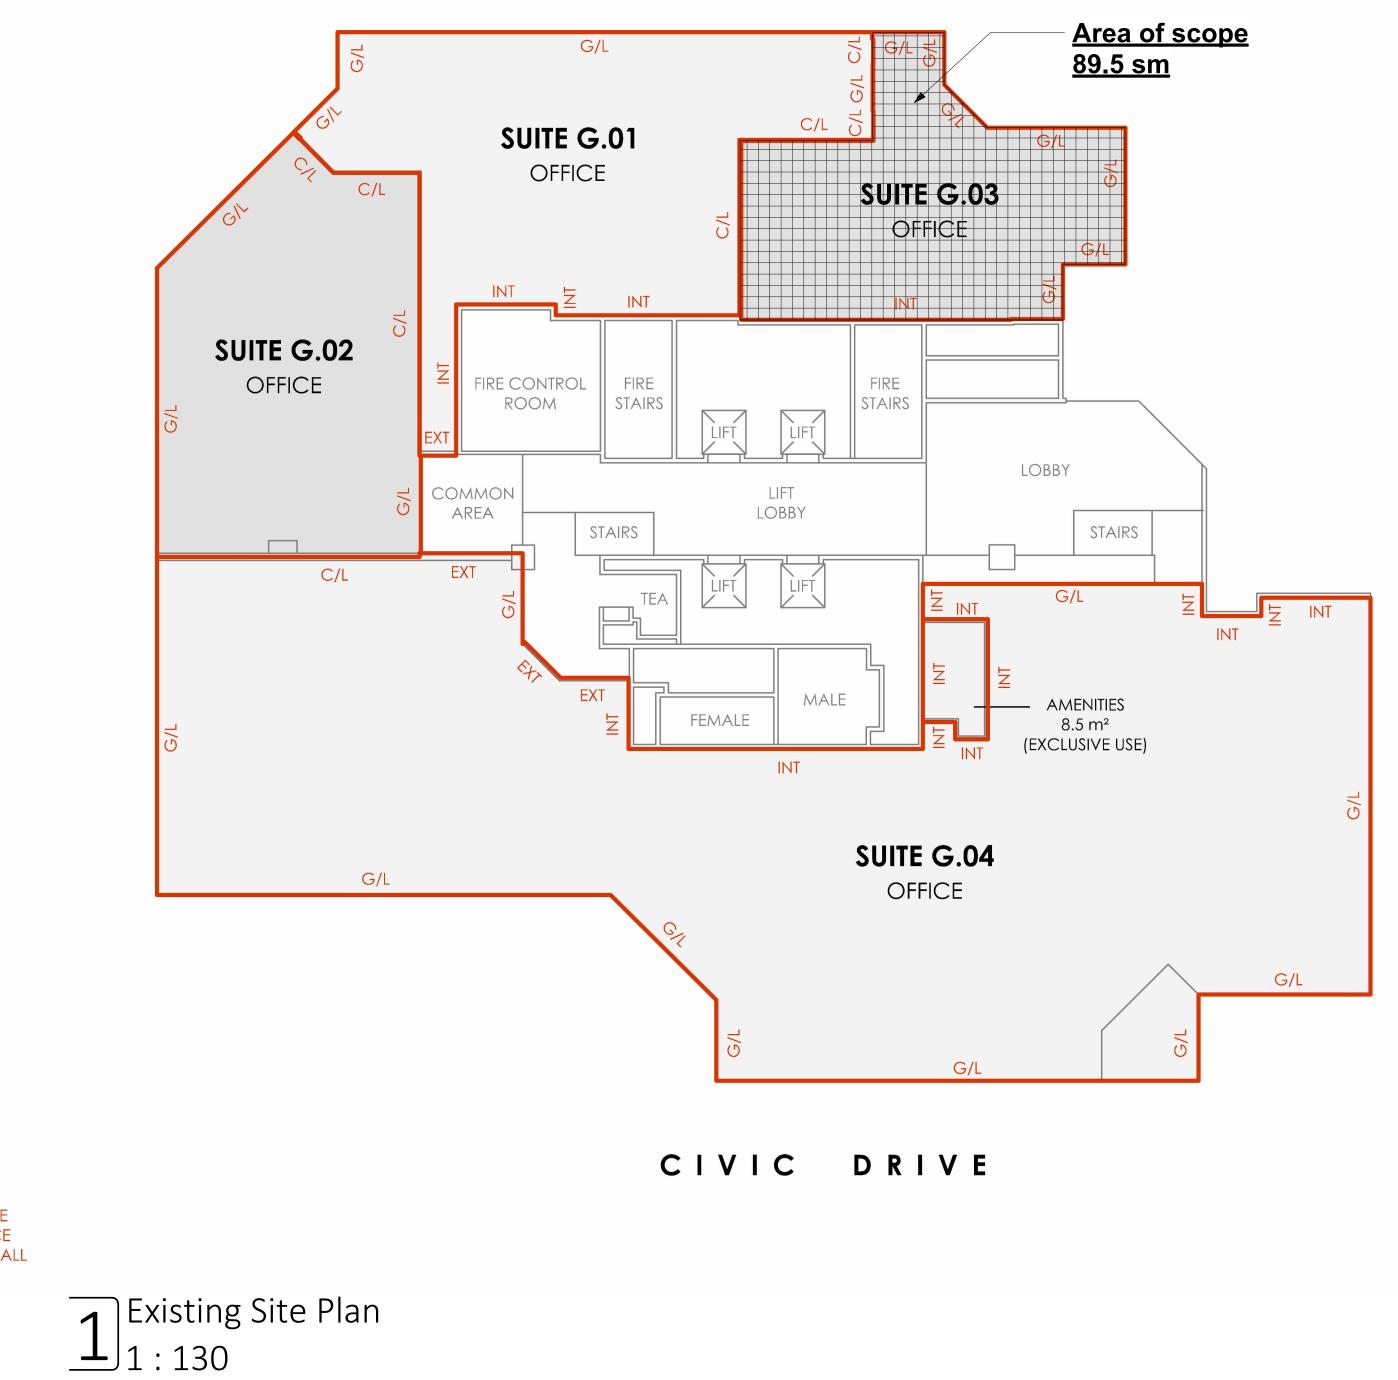

## Suite G.03 CIVIC TOWER, 66-72 Rickard Rd, Bankstown

| D            | DRAWING INDEX       |  |  |  |  |  |
|--------------|---------------------|--|--|--|--|--|
| SHEET NUMBER | SHEET NAME          |  |  |  |  |  |
|              |                     |  |  |  |  |  |
| A-0          | COVER PAGE          |  |  |  |  |  |
| A-1          | SITE PLAN           |  |  |  |  |  |
| A-2          | EXISTING FLOOR PLAN |  |  |  |  |  |
| A-3          | PROPOSED FLOOR PLAN |  |  |  |  |  |

Entry Medical Pty Ltd A.C.N 681 237 945 PROJECT ADDRESS:

Suite G.03 CIVIC TOWER, 66-72

Rickard Rd, Bankstown

DRAWING ISSUE:

**REVISION ISSUE:** 

DATE ISSUED:

### COVER PAGE

PROJECT:

Permitted use for medical consultation office

PROJECT STATUS

PROJECT PROPOSAL

DRAWING ID:

LEGEND

- INT INTERNAL FACE EXT - EXTERNAL FACE
- C/L CENTRELINE WALL
- G/L GLASS LINE