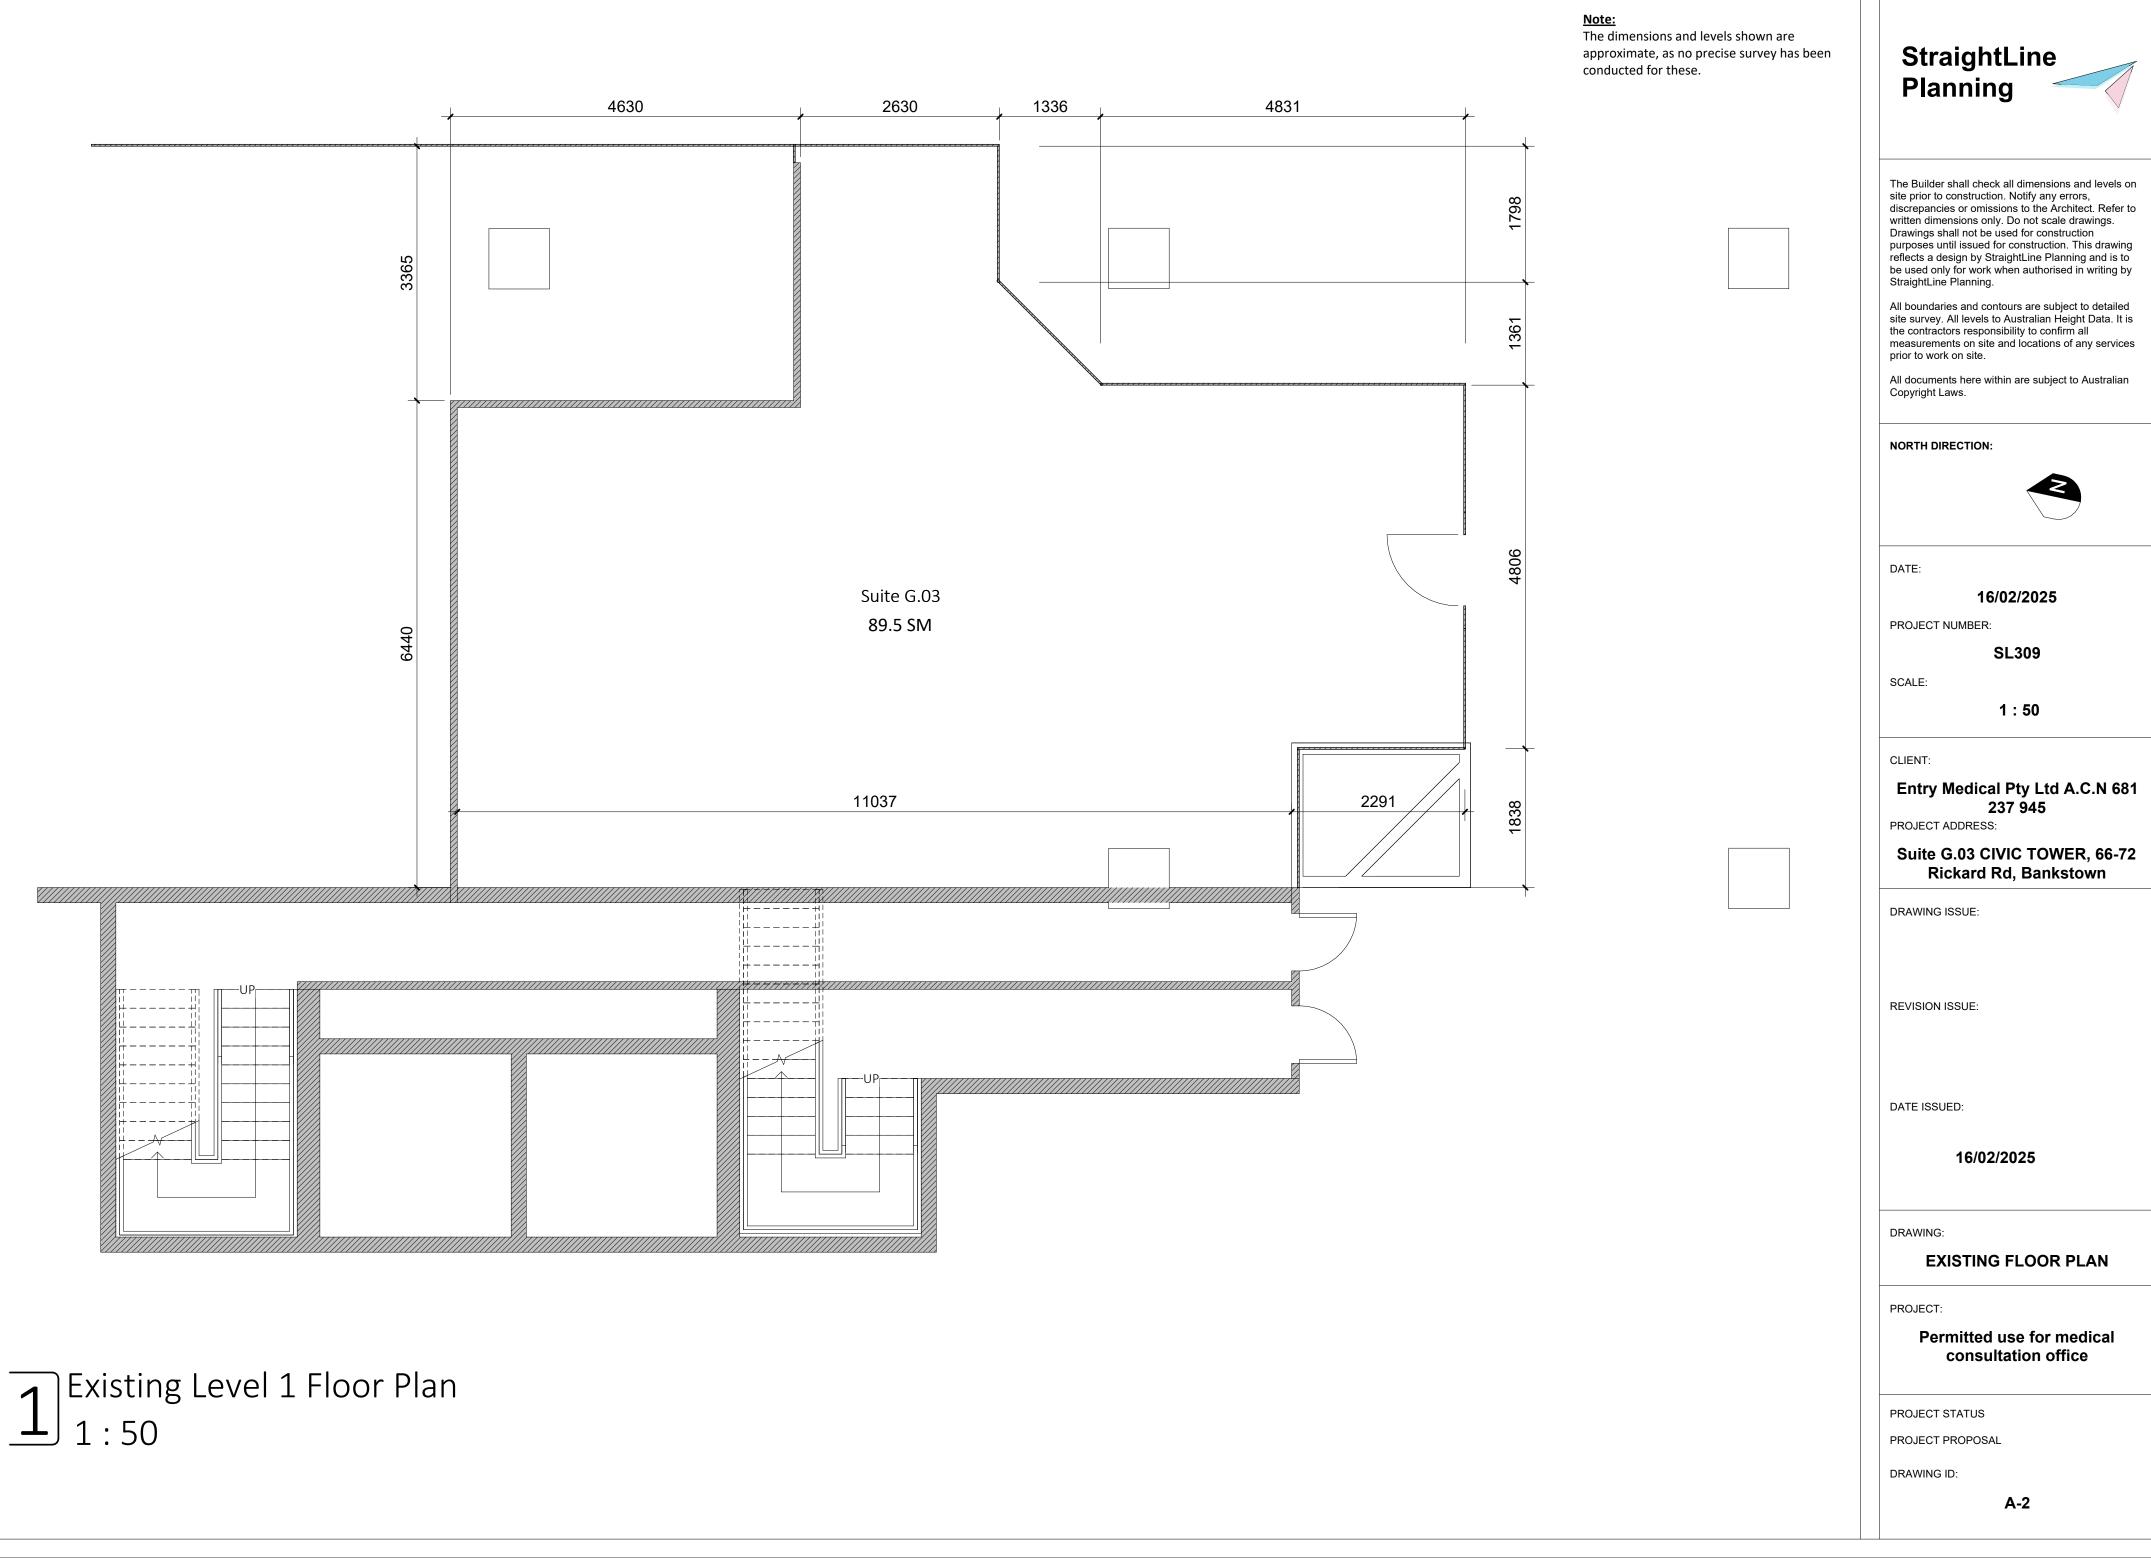

## Suite G.03 CIVIC TOWER, 66-72 Rickard Rd, Bankstown

| D            | DRAWING INDEX       |  |  |  |  |  |
|--------------|---------------------|--|--|--|--|--|
| SHEET NUMBER | SHEET NAME          |  |  |  |  |  |
|              |                     |  |  |  |  |  |
| A-0          | COVER PAGE          |  |  |  |  |  |
| A-1          | SITE PLAN           |  |  |  |  |  |
| A-2          | EXISTING FLOOR PLAN |  |  |  |  |  |
| A-3          | PROPOSED FLOOR PLAN |  |  |  |  |  |

Entry Medical Pty Ltd A.C.N 681 237 945 PROJECT ADDRESS:

Suite G.03 CIVIC TOWER, 66-72

Rickard Rd, Bankstown

DRAWING ISSUE:

**REVISION ISSUE:** 

DATE ISSUED:

U

۷

7

DRAWING ID:

Note: The dimensions and levels shown are StraightLine Planning approximate, as no precise survey has been conducted for these. The Builder shall check all dimensions and levels on site prior to construction. Notify any errors, discrepancies or omissions to the Architect. Refer to written dimensions only. Do not scale drawings. Drawings shall not be used for construction purposes until issued for construction. This drawing reflects a design by StraightLine Planning and is to be used only for work when authorised in writing by StraightLine Planning. All boundaries and contours are subject to detailed site survey. All levels to Australian Height Data. It is the contractors responsibility to confirm all 3747 measurements on site and locations of any services prior to work on site. All documents here within are subject to Australian Copyright Laws. NORTH DIRECTION: Exsiting Entry 2 A-3 Porch DATE: 16/02/2025 -Wall mounted water heater PROJECT NUMBER: —Wall mounted tissue SL309 paper dispenser SCALE: 1:50 CLIENT: Entry Medical Pty Ltd A.C.N 681 237 945 PROJECT ADDRESS: Suite G.03 CIVIC TOWER, 66-72 **Rickard Rd, Bankstown** DRAWING ISSUE: **REVISION ISSUE:** DATE ISSUED: 16/02/2025 DRAWING: PROPOSED FLOOR PLAN PROJECT: Permitted use for medical consultation office PROJECT STATUS PROJECT PROPOSAL