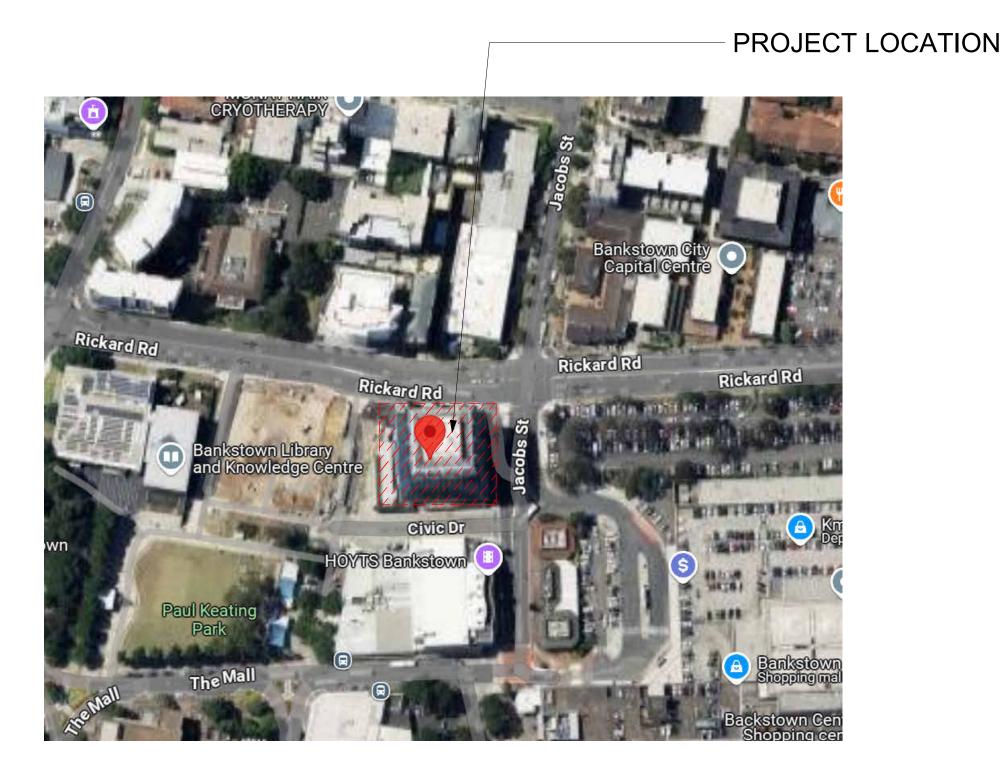

## Suite G.03 CIVIC TOWER, 66-72 Rickard Rd, Bankstown

| D            | DRAWING INDEX       |  |  |  |  |  |
|--------------|---------------------|--|--|--|--|--|
| SHEET NUMBER | SHEET NAME          |  |  |  |  |  |
|              |                     |  |  |  |  |  |
| A-0          | COVER PAGE          |  |  |  |  |  |
| A-1          | SITE PLAN           |  |  |  |  |  |
| A-2          | EXISTING FLOOR PLAN |  |  |  |  |  |
| A-3          | PROPOSED FLOOR PLAN |  |  |  |  |  |

Entry Medical Pty Ltd A.C.N 681 237 945 PROJECT ADDRESS:

Suite G.03 CIVIC TOWER, 66-72

Rickard Rd, Bankstown

DRAWING ISSUE:

**REVISION ISSUE:** 

DATE ISSUED:

| StraightLine<br>Planning                                                                                                                                                                                                                                                                                                                                                                                                                                                                                                  |
|---------------------------------------------------------------------------------------------------------------------------------------------------------------------------------------------------------------------------------------------------------------------------------------------------------------------------------------------------------------------------------------------------------------------------------------------------------------------------------------------------------------------------|
| The Builder shall check all dimensions and levels on<br>site prior to construction. Notify any errors,<br>discrepancies or omissions to the Architect. Refer to<br>written dimensions only. Do not scale drawings.<br>Drawings shall not be used for construction<br>purposes until issued for construction. This drawing<br>reflects a design by StraightLine Planning and is to<br>be used only for work when authorised in writing by<br>StraightLine Planning.<br>All boundaries and contours are subject to detailed |
| site survey. All levels to Australian Height Data. It is<br>the contractors responsibility to confirm all<br>measurements on site and locations of any services<br>prior to work on site.<br>All documents here within are subject to Australian<br>Copyright Laws.                                                                                                                                                                                                                                                       |
| NORTH DIRECTION:                                                                                                                                                                                                                                                                                                                                                                                                                                                                                                          |
| DATE:                                                                                                                                                                                                                                                                                                                                                                                                                                                                                                                     |
| 16/02/2025                                                                                                                                                                                                                                                                                                                                                                                                                                                                                                                |
| PROJECT NUMBER:<br>SL309                                                                                                                                                                                                                                                                                                                                                                                                                                                                                                  |
| SCALE:                                                                                                                                                                                                                                                                                                                                                                                                                                                                                                                    |
| 1 : 130                                                                                                                                                                                                                                                                                                                                                                                                                                                                                                                   |
| CLIENT:<br>Entry Medical Pty Ltd A.C.N 681<br>237 945                                                                                                                                                                                                                                                                                                                                                                                                                                                                     |
| PROJECT ADDRESS:<br>Suite G.03 CIVIC TOWER, 66-72<br>Rickard Rd, Bankstown                                                                                                                                                                                                                                                                                                                                                                                                                                                |
| DRAWING ISSUE:                                                                                                                                                                                                                                                                                                                                                                                                                                                                                                            |
| REVISION ISSUE:                                                                                                                                                                                                                                                                                                                                                                                                                                                                                                           |
| DATE ISSUED:                                                                                                                                                                                                                                                                                                                                                                                                                                                                                                              |
| 16/02/2025                                                                                                                                                                                                                                                                                                                                                                                                                                                                                                                |
| DRAWING:                                                                                                                                                                                                                                                                                                                                                                                                                                                                                                                  |
| SITE PLAN                                                                                                                                                                                                                                                                                                                                                                                                                                                                                                                 |
| PROJECT:                                                                                                                                                                                                                                                                                                                                                                                                                                                                                                                  |
| Permitted use for medical<br>consultation office                                                                                                                                                                                                                                                                                                                                                                                                                                                                          |
| PROJECT STATUS                                                                                                                                                                                                                                                                                                                                                                                                                                                                                                            |
| PROJECT PROPOSAL                                                                                                                                                                                                                                                                                                                                                                                                                                                                                                          |