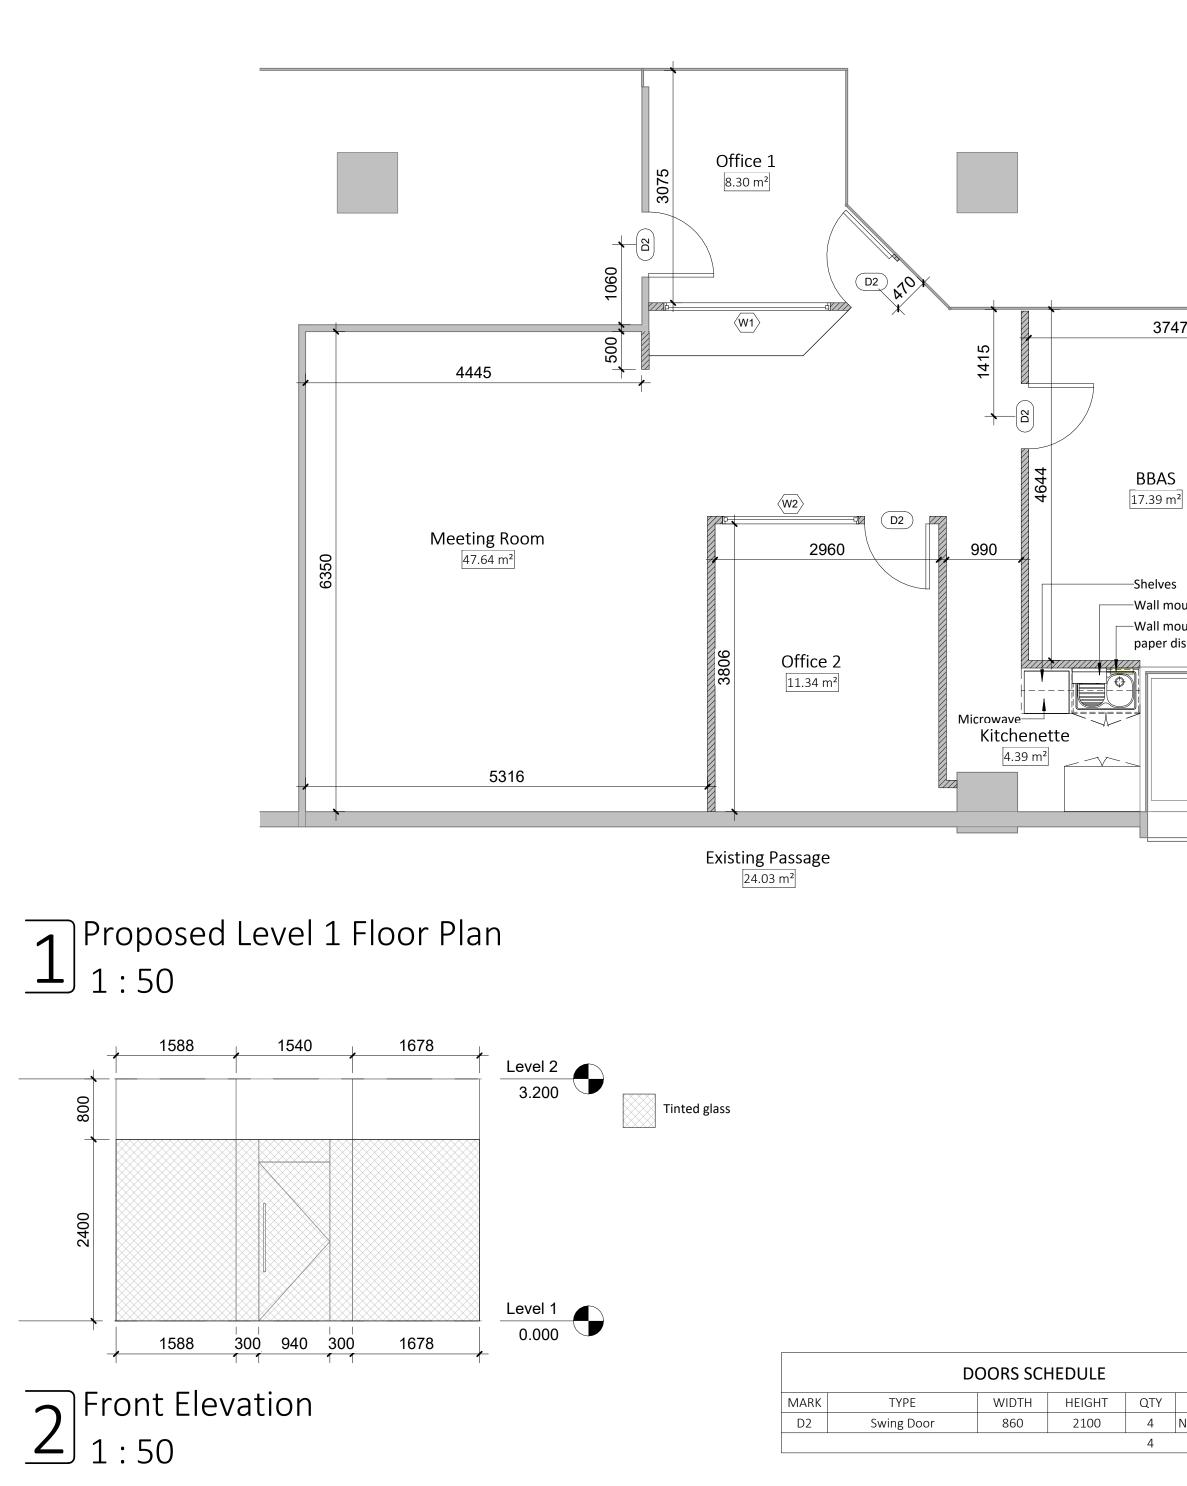

U

۷

7

DRAWING ID:

Note: The dimensions and levels shown are StraightLine Planning approximate, as no precise survey has been conducted for these. The Builder shall check all dimensions and levels on site prior to construction. Notify any errors, discrepancies or omissions to the Architect. Refer to written dimensions only. Do not scale drawings. Drawings shall not be used for construction purposes until issued for construction. This drawing reflects a design by StraightLine Planning and is to be used only for work when authorised in writing by StraightLine Planning. All boundaries and contours are subject to detailed site survey. All levels to Australian Height Data. It is the contractors responsibility to confirm all 3747 measurements on site and locations of any services prior to work on site. All documents here within are subject to Australian Copyright Laws. NORTH DIRECTION: Exsiting Entry 2 A-3 Porch DATE: 16/02/2025 -Wall mounted water heater PROJECT NUMBER: —Wall mounted tissue SL309 paper dispenser SCALE: 1:50 CLIENT: Entry Medical Pty Ltd A.C.N 681 237 945 PROJECT ADDRESS: Suite G.03 CIVIC TOWER, 66-72 **Rickard Rd, Bankstown** DRAWING ISSUE: **REVISION ISSUE:** DATE ISSUED: 16/02/2025 DRAWING: PROPOSED FLOOR PLAN PROJECT: Permitted use for medical consultation office PROJECT STATUS PROJECT PROPOSAL

|   |                  | WINDOWS SCHEDULE |              |       |        |     |                  |
|---|------------------|------------------|--------------|-------|--------|-----|------------------|
| Y | Phase Created    | MARK             | TYPE         | WIDTH | HEIGHT | QTY | Phase Created    |
|   | New Construction | W1               | Fixed Window | 2200  | 1800   | 1   | New Construction |
|   |                  | W2               | Fixed Window | 1800  | 1800   | 1   | New Construction |
|   |                  |                  |              |       |        | 2   |                  |